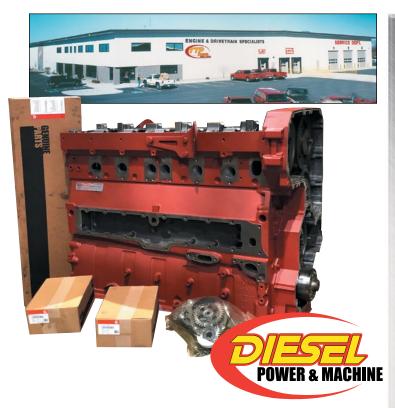

- ASE Master Certified Builder
- NEW Sleeve assemblies pistons, liners, rings, wrist pins & packing
- NEW Rod and Main Bearings
- NEW Carn Bearings
- NEW Plug Gasket Seals
- NEW or Remanufactured Rods

## Remanufactured Long Block Engine Includes\*

Great warranties and machining on ALL level engines!

- Blocks baked at 560° and brought back to factory condition (within tolerances) of new block – virtually eliminating any future oil or water leaks and pressure in radiator problems!
- Prices include all gaskets, seals, oil pump and oil coolers to finish out to complete engine.
- One to Two year limited warranties.